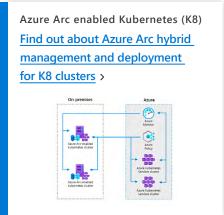

# Common reference architectures

Explore these common reference architectures to inform your hybrid strategy.

<u>View all hybrid management</u> solution architectures >

Azure Arc enabled servers

Learn how to manage
configurations for Azure Arc
enabled servers