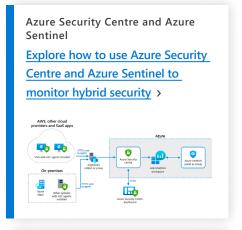

# Common reference architectures

Explore these common reference architectures to inform your hybrid strategy.

<u>View all hybrid management</u> solution architectures >

Azure Arc enabled servers

Learn how to manage
configurations for Azure Arc
enabled servers