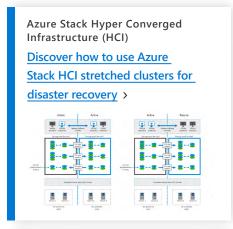

# Common reference architectures

Explore these common reference architectures to inform your hybrid strategy.

<u>View all hybrid management</u> solution architectures >

Azure Arc enabled servers

Learn how to manage
configurations for Azure Arc
enabled servers